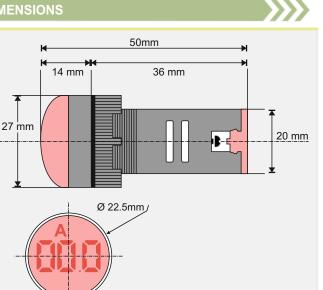

rated voltage    |
| Rated Working Current     | ≤ 20mA max                       |
| Voltage Fluctuation Range | +20% (above 110V)                |
| Operating Frequency       | 50/60 Hz                         |
| Insulation Resistance     | Ui ≤ 60V5MΩ                      |
| Withstand Voltage         | 2.5KV (AC effective value) 1min. |
| Continues Working Life    | ≥ 3,0000Hrs                      |
| Brightness                | ≤ 100cd/m <sup>2</sup>           |
|                           |                                  |

### OTHER SPECIFICATION

Degree of Protection Confirming of Standard IP20 IEC60947-5-1, EN60947-5-1

#### **ORDER CODE** MODEL Amp COLOUR LC22-100A-R RED LC22-100A-G GREEN 100A YELLOW LC22-100A-Y $\bigcirc$ LC22-100A-B BLUE

## **INTERNAL WIRING DIAGRAM**





Ø 22.5mm, 50\*27 mm