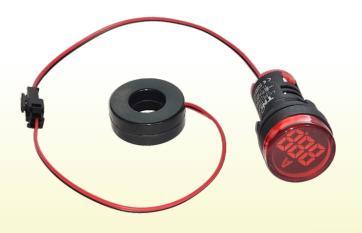

# **AMMETER**

#### **Features**

- Ø22.5mm dia cutout
- 4 LED Bright Luminance
- All Colors Red, Green, Yellow and Blue Available
- 1 Year Warranty

#### **ORDER CODE** MODEL Amp COLOUR LC22-100A-R RED LC22-100A-G GREEN 100A YELLOW LC22-100A-Y $\bigcirc$ LC22-100A-B BLUE