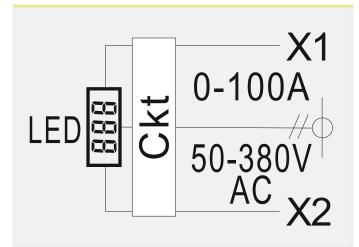

## **INTERNAL WIRING DIAGRAM**

Ø 22.5mm, 50\*27 mm

#### **TECHNICAL SPECIFICATION**

| Rated Voltage             | 50-380V AC                       |
|---------------------------|----------------------------------|
| Rated Amp                 | 100A                             |
| Operating Voltage         | -20% to +10% of rated voltage    |
| Rated Working Current     | ≤ 20mA max                       |
| Voltage Fluctuation Range | +20% (above 110V)                |
| Operating Frequency       | 50/60 Hz                         |
| Insulation Resistance     | Ui ≤ 60V5MΩ                      |
| Withstand Voltage         | 2.5KV (AC effective value) 1min. |
| Continues Working Life    | ≥ 3,0000Hrs                      |
| Brightness                | ≤ 100cd/m <sup>2</sup>           |
|                           |                                  |